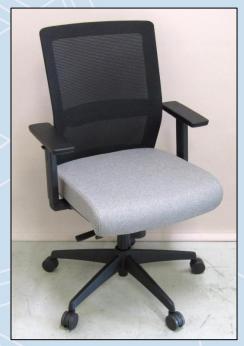

This certification is valid for three years but may be suspended, revoked or renewed.

| Components                  | <u>s</u>   | Identification    |     |
|-----------------------------|------------|-------------------|-----|
| Arms: Height                | Adjustable | Gesture Arm       |     |
| Mechanism                   |            | Gesture Mechani   | ism |
| Seat Slider                 |            | Yes               |     |
| Pedestal Base               |            | Gesture Base      |     |
| Minimum Class of Gas Spring |            | Class 3           |     |
| Gas Spring                  |            | Gesture Gas Sprin | ng  |
| Castors: Friction           |            | Gesture Castor    |     |
| Castors: Free Wheeling      |            | Gesture Castor    |     |
| Foam: Seat                  |            | Gesture Foam      |     |
| Mesh                        |            | Gesture Mesh      |     |
|                             |            |                   |     |