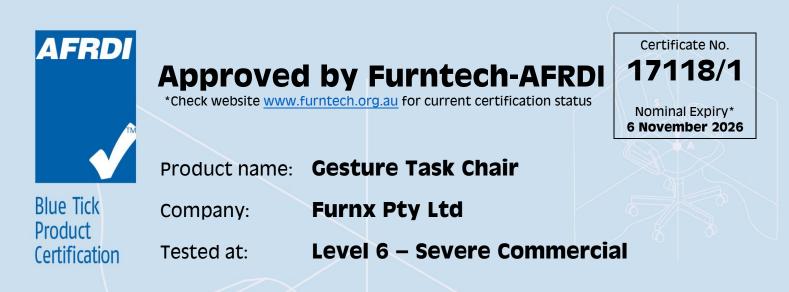

The Australasian Furnishing Research and Development Institute (AFRDI) hereby certify the above specified product under the AFRDI Blue Tick Product Certification Program using certification criteria based on **AS/NZS 4438:1997 (R2016)** *Height Adjustable Swivel Chairs,* and on additional requirements and variations as deemed appropriate by Furntech-AFRDI.

The company, identified above, has agreed to maintain the compliance of the product represented on this certificate, and to submit to retesting and auditing as appropriate.

NB. This product meets all of the strength, durability and stability requirements of the Standard but has some intentional variations to the requirements of the Functional Dimensions.

Testing and evaluation was conducted such that, in the opinion of Furntech-AFRDI, all products claiming AFRDI Approval that are assembled from the components designated on this certificate, should perform satisfactorily in relation to the certification criteria.

This certificate does not relate to fabrics or other upholstery coverings – chairs cannot comply with the Standard unless the fabrics or coverings used (if any) meet the flammability requirements of **AS/NZS 4088.1** and the care labelling requirements of **AS/NZS 1957**.

This certification is valid for three years but may be suspended, revoked or renewed.

| Components                  | <u>s</u>   | Identification    |     |
|-----------------------------|------------|-------------------|-----|
| Arms: Height                | Adjustable | Gesture Arm       |     |
| Mechanism                   |            | Gesture Mechani   | ism |
| Seat Slider                 |            | Yes               |     |
| Pedestal Base               |            | Gesture Base      |     |
| Minimum Class of Gas Spring |            | Class 3           |     |
| Gas Spring                  |            | Gesture Gas Sprin | ng  |
| Castors: Friction           |            | Gesture Castor    |     |
| Castors: Free Wheeling      |            | Gesture Castor    |     |
| Foam: Seat                  |            | Gesture Foam      |     |
| Mesh                        |            | Gesture Mesh      |     |
|                             |            |                   |     |