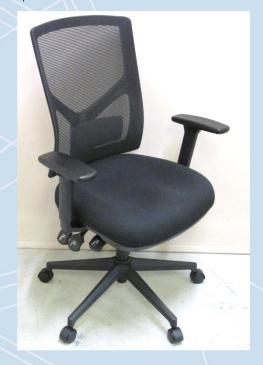

## **Approved by Furntech-AFRDI**

\*Check website www.furntech.org.au for current certification status

Certificate No.

17121/1

Nominal Expiry\*

10 October 2026

Blue Tick Product Certification Product name: Breeze Chair

This certification is valid for three years but may be suspended, revoked or renewed.

| Components                  | Identification    |
|-----------------------------|-------------------|
| Arms: Height Adjustable     | Breeze Arm        |
| Mechanism                   | Breeze Mechanism  |
| Seat Slider                 | Yes               |
| Pedestal Base               | Breeze Base       |
| Minimum Class of Gas Spring | Class 3           |
| Gas Spring                  | Breeze Gas Spring |
| Castors: Friction           | Breeze Castor     |
| Castors: Free Wheeling      | Breeze Castor     |
| Foam: Seat                  | Breeze Foam       |
| Mesh: Back                  | Breeze Mesh       |
|                             |                   |