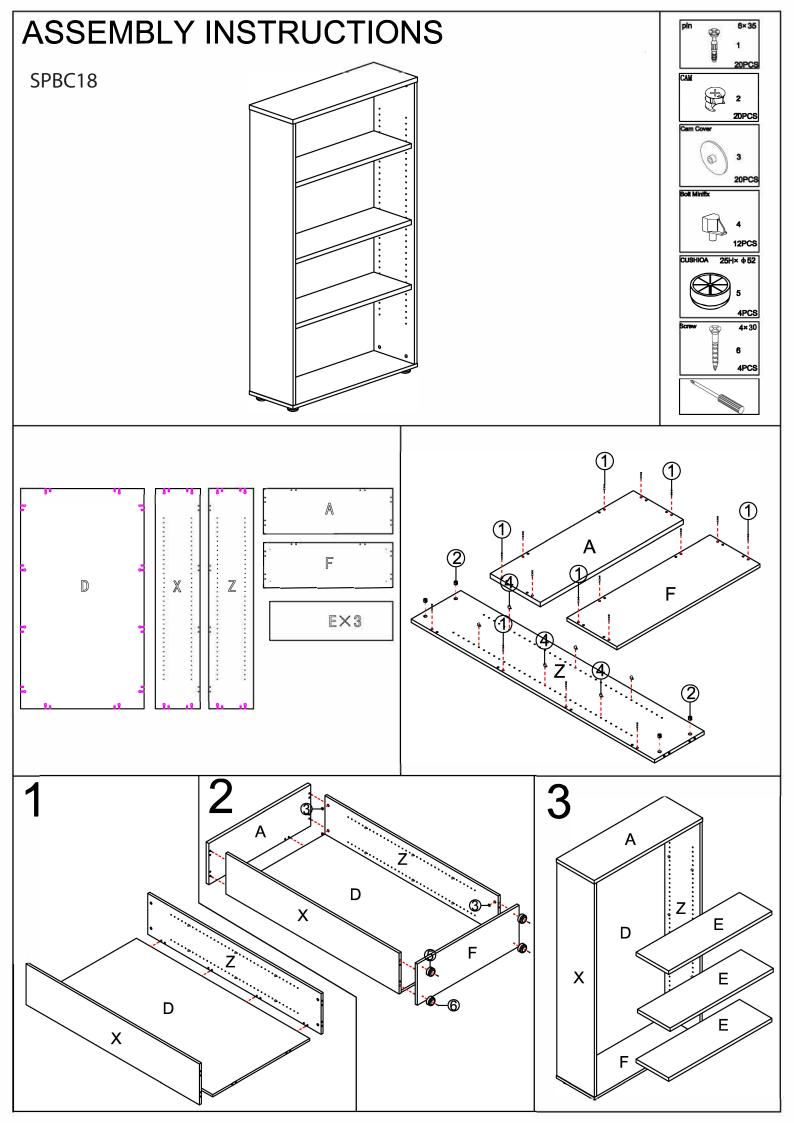

## **ASSEMBLY INSTRUCTIONS:**

Product Code : SPBC12 / SPBC18 Product Name: Rapid Span & Vibe Bookcase