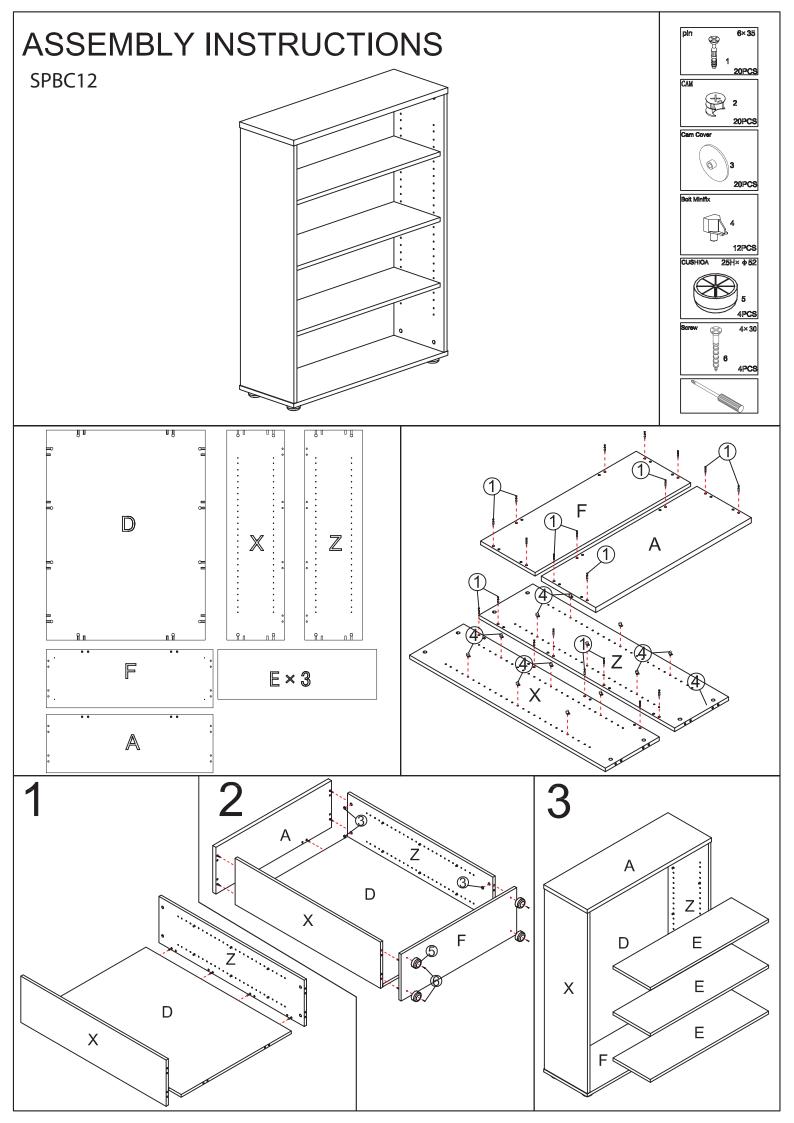

## **ASSEMBLY INSTRUCTIONS:**

Product Code : SPBC12 / SPBC18 Product Name: Rapid Span & Vibe Bookcase