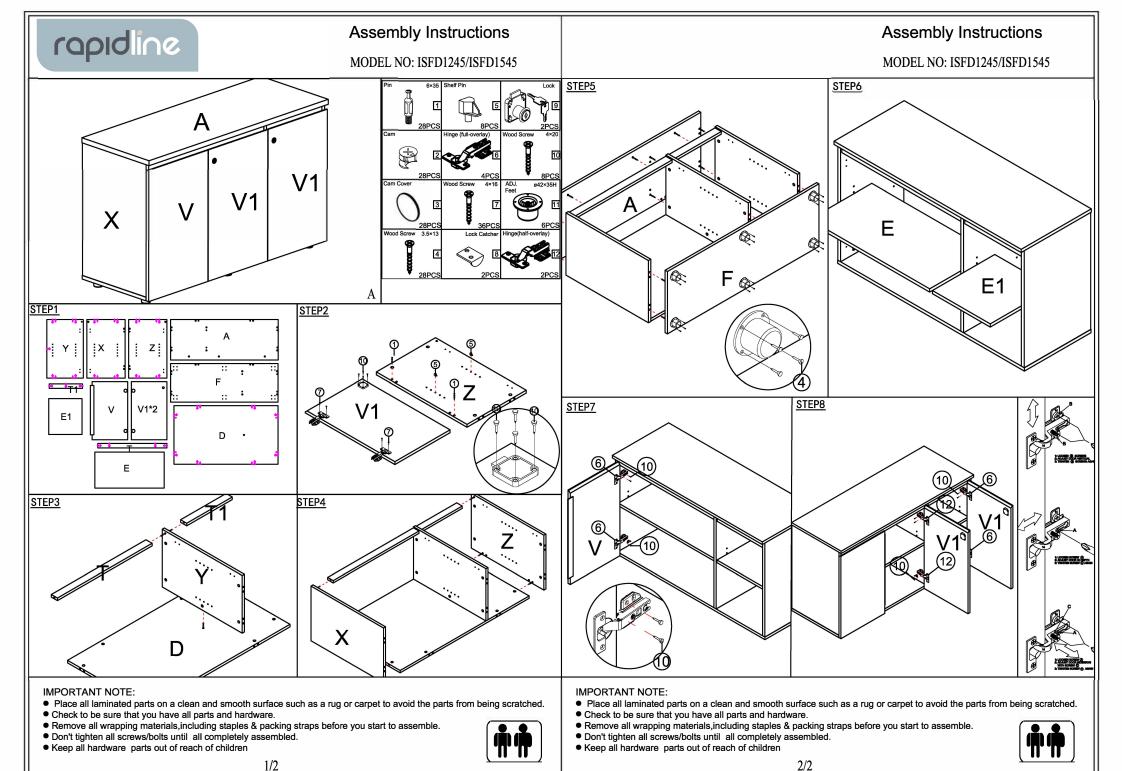

## **ASSEMBLY INSTRUCTIONS:**

Product Code: IDFD1245 / ISFD1545

Product Name: Infinity Swing Door Cupboards - 3 Door