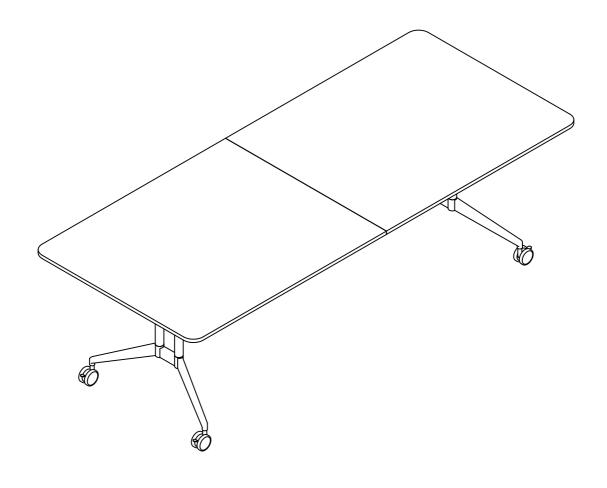

ain your receipt as proof of purchase to validate your warranty.
  - · Assemble on a clean, flat, smooth surface such as a rug or carpet to avoid parts from being scratched.
    - Remove all wrapping materials, including staples and packing straps before you start to assemble
      - Keep all hardware parts out of reach of children.

#### **CAUTION**

- Heavy product. Do not attempt to lift or move without help
- Do not tighten screws and bolts until completely assembled.
- Do not use this product unless all bolts and screws are firmly secured and tightened.

#### WARNING

- If parts are missing, broken, damaged or worn stop using the product until all repairs are made.
  - Failure to follow these warnings could result in serious injury.



# RAPID EDGE FOLDING TABLE Assembly Instruction





## **Assembly Hardware**

| S/N | PICTURE         | NAME        | QTY | UNIT | REMARK |
|-----|-----------------|-------------|-----|------|--------|
| А   | <b>C</b> Initia | Screw φ8*40 | 4   | PCS  |        |
| В   |                 | Screw φ4*16 | 20  | PCS  |        |
| С   |                 | 6MM         | 1   | PCS  |        |
| D   | Ø 1111<br>1111  | Connector   | 1   | PCS  |        |
|     |                 | Screw φ4*25 | 8   |      |        |
| E   | •               | Screw φ4*30 | 4   | PCS  |        |



2.Complete table-board installation Use "B"and "D"