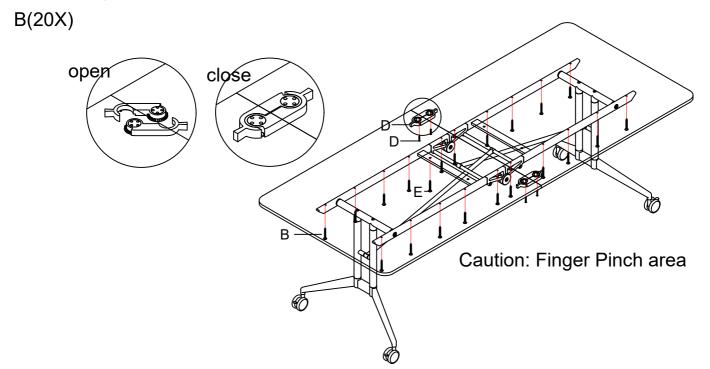

## **Assembly Hardware**

| S/N | PICTURE         | NAME        | QTY | UNIT | REMARK |
|-----|-----------------|-------------|-----|------|--------|
| А   | <b>C</b> Initia | Screw φ8*40 | 4   | PCS  |        |
| В   |                 | Screw φ4*16 | 20  | PCS  |        |
| С   |                 | 6MM         | 1   | PCS  |        |
| D   | Ø 1111<br>1111  | Connector   | 1   | PCS  |        |
|     |                 | Screw φ4*25 | 8   |      |        |
| E   | •               | Screw φ4*30 | 4   | PCS  |        |

2.Complete table-board installation Use "B"and "D"