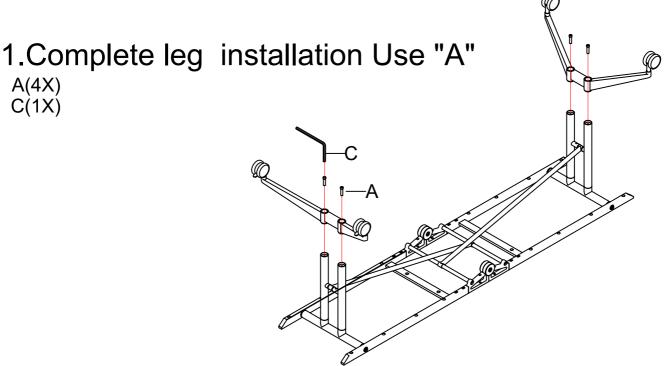

## **Assembly Hardware**

| S/N | PICTURE         | NAME        | QTY | UNIT | REMARK |
|-----|-----------------|-------------|-----|------|--------|
| А   | <b>C</b> Initia | Screw φ8*40 | 4   | PCS  |        |
| В   |                 | Screw φ4*16 | 20  | PCS  |        |
| С   |                 | 6MM         | 1   | PCS  |        |
| D   | Ø 1111<br>1111  | Connector   | 1   | PCS  |        |
|     |                 | Screw φ4*25 | 8   |      |        |
| E   | •               | Screw φ4*30 | 4   | PCS  |        |