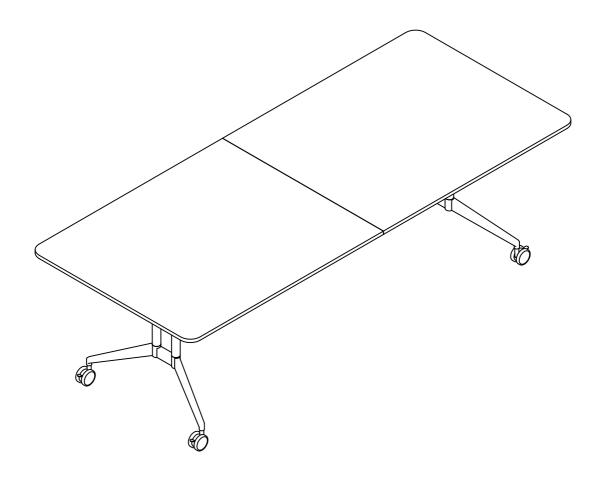

### **ASSEMBLY INSTRUCTIONS:**

Product Code : FBT2410 & BFF2410 (frame only) Product Name: Rapid Edge Folding Table

# RAPID EDGE FOLDING TABLE Assembly Instruction

FBT2410