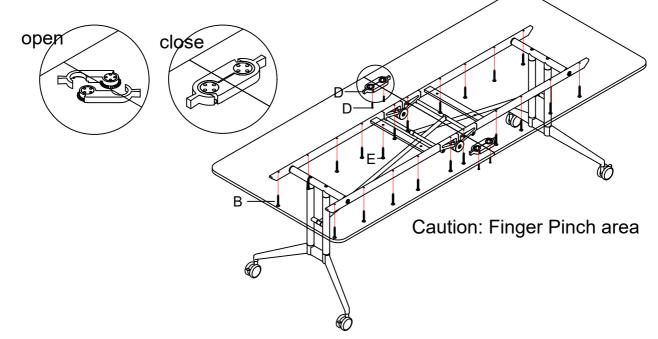

# Assembly Hardware

| S/N | PICTURE         | NAME        | QTY | UNIT | REMARK |
|-----|-----------------|-------------|-----|------|--------|
| А   | 6 Januar        | Screw φ8*40 | 4   | PCS  |        |
| В   | <b>B</b>        | Screw φ4*16 | 20  | PCS  |        |
| С   |                 | 6MM         | 1   | PCS  |        |
| D   |                 | Connector   | 1   | PCS  |        |
|     |                 | Screw φ4*25 | 8   |      |        |
| E   | <b>Ş</b> immanı | Screw φ4*30 | 4   | PCS  |        |
|     |                 | •           | •   |      | -      |

1.Complete leg installation Use "A" A(4X) C(1X)

2.Complete table-board installation Use "B"and "D" B(20X)