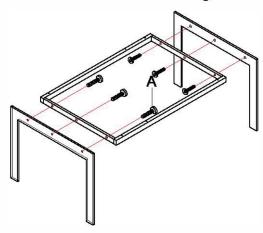

## 1. Connect the frame to the leg.

2. Install the table-top panel

3. Completed