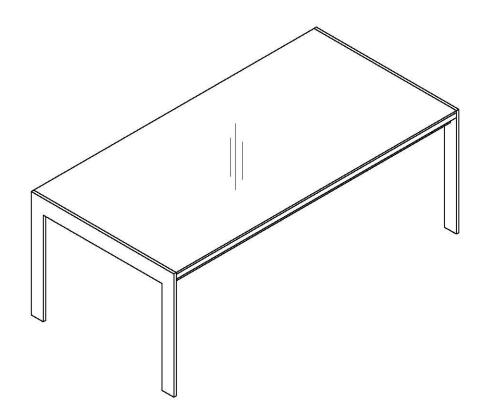

tightened.

#### WARNING

- If parts are missing, broken, damaged or worn stop using the product until all repairs are made.
  - Failure to follow these warnings could result in serious injury.



# The Glass Coffee Table

# **Assembly Instructions**

Product Code : AGT66 Product Name: Glass Coffee Table





## Assembly Hardware

| SN | PICTURE | NAME        | QTY | UNIT | REMARK |
|----|---------|-------------|-----|------|--------|
| Α  | anima   | Ø8*20 Screw | 6   | PCS  |        |
| В  |         | Ø5 Spanner  | 1   | PC   |        |
| С  | 1       | Ø5 Spanner  | 6   | PCS  |        |

## 1. Connect the frame to the leg.



2. Install the table-top panel



3. Completed



# The Glass Coffee Table

# **Assembly Instructions**

Product Code : AGT126 Product Name: Glass Coffee Table





## **Assembly Hardware**

| SN | PICTURE        | NAME        | QTY | UNIT | REMARK |
|----|----------------|-------------|-----|------|--------|
| Α  | <b>dillipp</b> | Ø8*20 Screw | 6   | PCS  |        |
| В  |                | Ø5 Spanner  | 1   | PC   |        |
| С  | 1              | Ø5 Spanner  | 6   | PCS  |        |