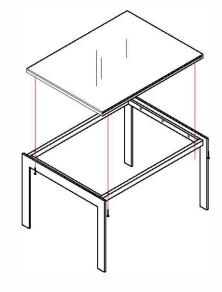

## 1. Connect the frame to the leg.

2. Install the table-top panel

3. Completed