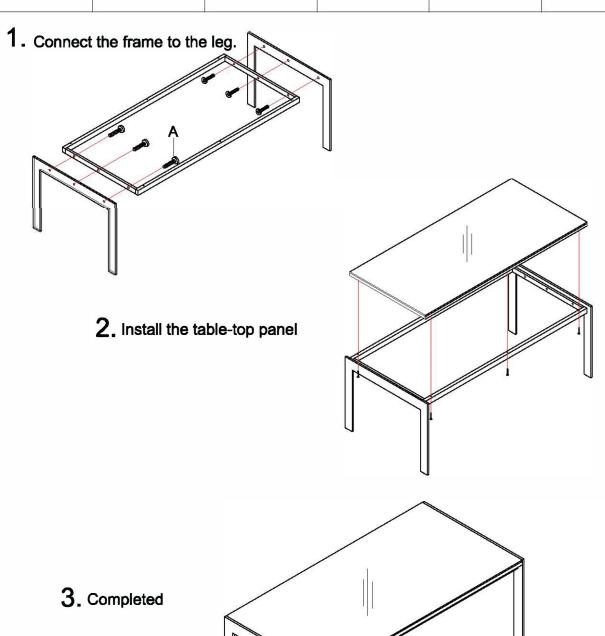

## 1. Connect the frame to the leg.

2. Install the table-top panel

3. Completed