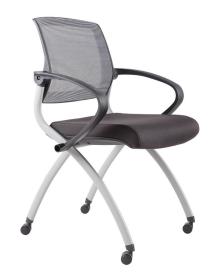

## **ZOOM TRAINING CHAIR**

Ideal solution for training applications. Slimline design, mesh back training chair with adjustable back rest angle and arms.

Comes on castors for easy moving and is foldable for easy storage when not in use. The foldable tablet arm is an optional extra.

## PRODUCT DESCRIPTION

Mesh Back Training And Conference Chair - Black
Foldable With Nesting Capabilities
Black Mesh Back Rest with Black Upholstered Seat Pan and Grey Frame
Tablet Arm Sold Separately
Fixed Loop Arm Rests
110 Kg Weight Rating
5 Year Warranty