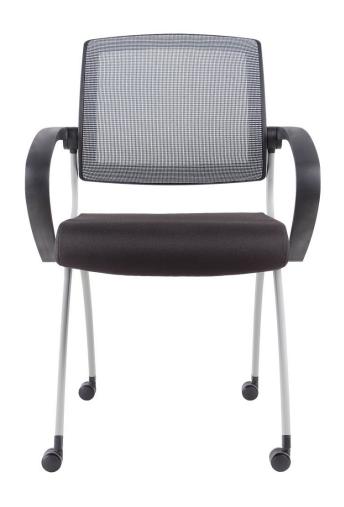

## **ZOOM TRAINING CHAIR**

Ideal solution for training applications. Slimline design, mesh back training chair with adjustable back rest angle and arms.

Comes on castors for easy moving and is foldable for easy storage when not in use. The foldable tablet arm is an optional extra.

## PRODUCT DESCRIPTION

Mesh Back Training And Conference Chair - Black
Foldable With Nesting Capabilities
Black Mesh Back Rest with Black Upholstered Seat Pan and Grey Frame
Tablet Arm Sold Separately
Fixed Loop Arm Rests
110 Kg Weight Rating
5 Year Warranty