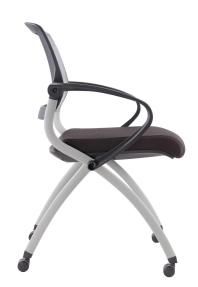

## **ZOOM TRAINING CHAIR**

Ideal solution for training applications. Slimline design, mesh back training chair with adjustable back rest angle and arms.

Comes on castors for easy moving and is foldable for easy storage when not in use. The foldable tablet arm is an optional extra.

## PRODUCT DESCRIPTION

Mesh Back Training And Conference Chair - Black
Foldable With Nesting Capabilities
Black Mesh Back Rest with Black Upholstered Seat Pan and Grey Frame
Tablet Arm Sold Separately
Fixed Loop Arm Rests
110 Kg Weight Rating
5 Year Warranty