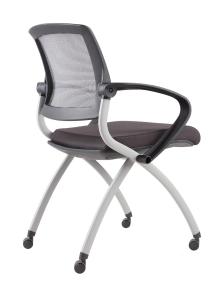

## **ZOOM TRAINING CHAIR**

Ideal solution for training applications. Slimline design, mesh back training chair with adjustable back rest angle and arms.

Comes on castors for easy moving and is foldable for easy storage when not in use. The foldable tablet arm is an optional extra.

## PRODUCT DESCRIPTION

Mesh Back Training And Conference Chair - Black
Foldable With Nesting Capabilities
Black Mesh Back Rest with Black Upholstered Seat Pan and Grey Frame
Tablet Arm Sold Separately
Fixed Loop Arm Rests
110 Kg Weight Rating
5 Year Warranty