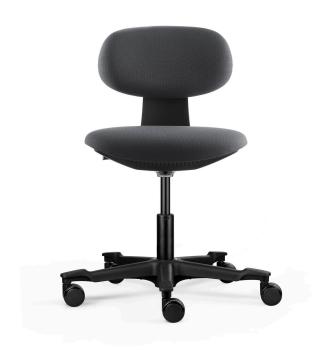

## **YOYO TASK CHAIR - ON SALE NOW**

**SKU: YOYO CHAIR DG** 

The YOYO chair has a moulded foam seat and back and nylon base with castors which ensure user comfort and easy mobility.

Its innovative design and clear simple style make it the perfect addition to the modern office environment.

## **PRODUCT DESCRIPTION**

Yoyo Swivel Task Chair
450mm W x 480mm D x 740mm-830mm H
Backrest & Seat Made With Molded Foam
Gabriel - Mozart FC3103 Dark Grey Fabric Finish
323W Wire-Control Height Adjustable Mechanism
XieQiang Gas Lift 200/0, Class 4
Black Nylon 5 Star Base With Top Grip Treads
60/25 PU Castors
GreenGuard Gold Certified
Gabriel Mozart Fabric Is 100% Renewable Polyester
15mm Ratchet Back Rest Adjustment
10 Year Warranty