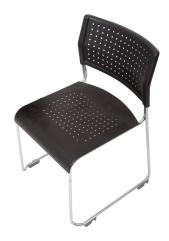

## **WIMBLEDON CHAIR**

Very versatile chair with black plastic perforated back and waterfall seat and chrome steel rod sled base. The chair stacks and links and has options for a fabric seat or back pad, tablet arm and can be moved with a trolley.

## PRODUCT DESCRIPTION

Stackable Polypropylene Sled Base Visitor Or Conference Chair - Black With Linking Feature
Chrome Sled Base Underframe
Black Perforated Polypropylene Back Rest & Seat Pan
BIFMA Tested ANSI/BIFMA X5.1
120 Kg Weight rating
3 Year Warranty