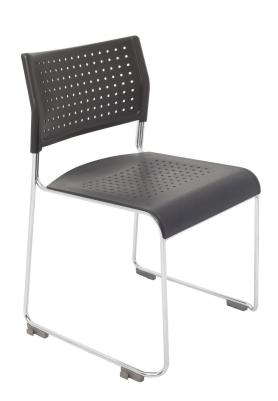

## **WIMBLEDON CHAIR**

Very versatile chair with black plastic perforated back and waterfall seat and chrome steel rod sled base. The chair stacks and links and has options for a fabric seat or back pad, tablet arm and can be moved with a trolley.

## PRODUCT DESCRIPTION

Stackable Polypropylene Sled Base Visitor Or Conference Chair - Black With Linking Feature
Chrome Sled Base Underframe
Black Perforated Polypropylene Back Rest & Seat Pan
BIFMA Tested ANSI/BIFMA X5.1
120 Kg Weight rating
3 Year Warranty