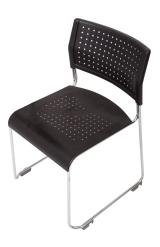

## **WIMBLEDON CHAIR**

Very versatile chair with black plastic perforated back and waterfall seat and chrome steel rod sled base. The chair stacks and links and has options for a fabric seat or back pad, tablet arm and can be moved with a trolley.

## PRODUCT DESCRIPTION

Stackable Polypropylene Sled Base Visitor Or Conference Chair - Black With Linking Feature
Chrome Sled Base Underframe
Black Perforated Polypropylene Back Rest & Seat Pan
BIFMA Tested ANSI/BIFMA X5.1
120 Kg Weight rating
3 Year Warranty