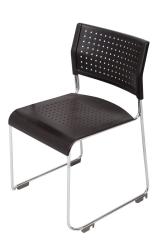

## **WIMBLEDON CHAIR**

Very versatile chair with black plastic perforated back and waterfall seat and chrome steel rod sled base. The chair stacks and links and has options for a fabric seat or back pad, tablet arm and can be moved with a trolley.

## PRODUCT DESCRIPTION

Stackable Polypropylene Sled Base Visitor Or Conference Chair - Black With Linking Feature
Chrome Sled Base Underframe
Black Perforated Polypropylene Back Rest & Seat Pan
BIFMA Tested ANSI/BIFMA X5.1
120 Kg Weight rating
3 Year Warranty