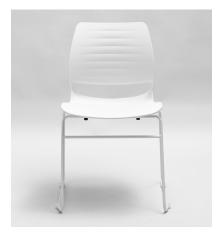

## **VIVID CHAIR**

The Rapidline Vivid is a sleek, durable conference and visitor chair. This popular chair features a slimline design with strong polypropylene shell and powdercoated solid steel sled base.

## **PRODUCT DESCRIPTION**

Rapidline Vivid Chair PREASSEMBLED Polypropylene Seat Shell Powder Coated Solid Steel Sled Base O/A Height 820mm O/A Width 455mm O/A Depth 510mm Back Height 390mm Back Height 390mm Seat Height 460mm Seat Height 460mm Seat Width 455mm Seat Depth 470mm 120 Kg Weight Rating Nylon Glides 5 Year Warranty