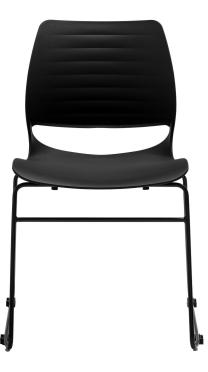

## **VIVID CHAIR**

The Rapidline Vivid is a sleek, durable conference and visitor chair. This popular chair features a slimline design with strong polypropylene shell and powdercoated solid steel sled base.

## **PRODUCT DESCRIPTION**

Rapidline Vivid Chair PREASSEMBLED Polypropylene Seat Shell Powder Coated Solid Steel Sled Base O/A Height 820mm O/A Width 455mm O/A Depth 510mm Back Height 390mm Back Height 390mm Seat Height 460mm Seat Height 460mm Seat Width 455mm Seat Depth 470mm 120 Kg Weight Rating Nylon Glides 5 Year Warranty