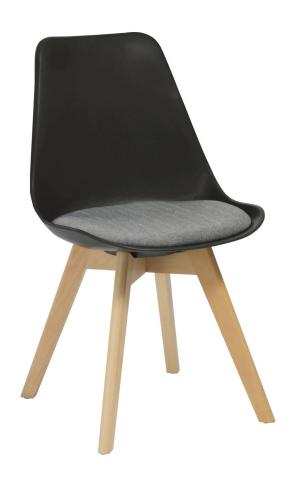

## **VIRGO CHAIR**

**SKU:** CHAIRVIRGO

Virgo is versatile and makes the perfect visitor, meeting, break out or dining chair. With a polypropylene shell, soft upholstered seat pad and oak timber legs, this chair is made to last.

## **PRODUCT ATTRIBUTES**

Weight 0.0000 kg

**Dimensions**  $440 \times 440 \times 825 \text{ mm}$ 

**Colour** Black Shell With Grey Seat Pad, Grey Shell With Black Seat Pad

## **PRODUCT DESCRIPTION**

Virgo Chair
Oak Coloured Timber Leg With Polypropylene Shell
PREASSEMBLED
Soft Upholstered Seat Pad
440mm W x 440mm D x 825mm H
Seat Width 480mm
Seat Height 470mm
3 Year Warranty