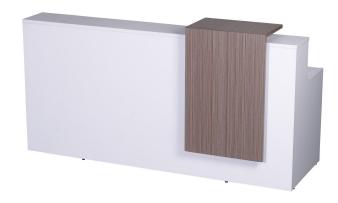

## **URBAN RECEPTION COUNTER**

**SKU:** URC NW/DW

The Urban has a minimalist look finished in natural white with a driftwood wrap around cowl feature.

On the user side there is a built in 3 drawer pedestal and CPU and storage cupboard, with Chrome cable entry covers on the worktop.

## **PRODUCT DESCRIPTION**

Urban Reception Counter - Natural White And Driftwood
2200mm W x 800mm D x 1150mm H - Worksurface: 25mm T x 730mm H
Natural White All Over With Driftwood With Feature Panel
Built in 3 Drawer Under Desk Ped + Built In CPU & Storage Cupboard
2 x Chrome Metal Cable Entry
Covers With Brush Insulator
Adjustable Feet For leveling
E0 Rated Melamine Board
5 Year Warranty