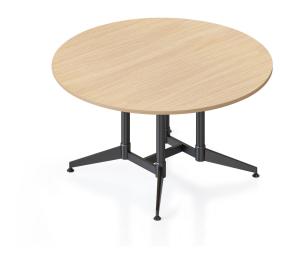

## **TYPHOON ROUND MEETING TABLE**

The Typhoon Meeting Table is a versatile and stylish addition to any meeting room or office setting. With durable 2mm thick steel used throughout the frame, and adjustable leveling feet, this meeting table provides strength and reliability.

## **PRODUCT DESCRIPTION**

Typhoon Large Round Meeting Table
1500mm Dia. x 750mm H
Choose From Natural White Or Natural Oak Table Tops
Choose From Black P/C All Over Or Black & Polished Aluminium Underframe
2.0mm Steel Used Throughout Frame
E0 Rated Melamine Board
Adjustable Leveling Feet
5 Year Warranty