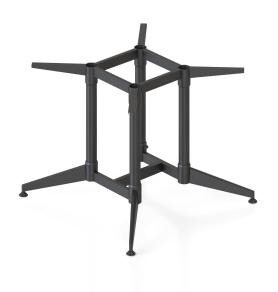

## TYPHOON ROUND MEETING TABLE FRAME

**SKU:** TYPHROUNDFRMS

Discover the ideal foundation for your meeting space with the Typhoon Meeting Table Frame (FRAME ONLY). Constructed using 2mm thick steel throughout and adjustable leveling feet, this frame offers robust support for table tops ranging from 1300mm - 1600mm in diameter.

## **PRODUCT ATTRIBUTES**

Weight 0.0000 kg

**Dimensions** N/A

**Size** 892mm x 892mm x 725mm H

Colour Black P/C All Over, Black P/C With Polished Aluminium

## **PRODUCT DESCRIPTION**

Typhoon Round Meeting Table FRAME ONLY
892mm x 892mm x 725mm H
Choose From Black P/C All Over Or Black & Polished Aluminium Underframe
Adjustable Leveling Feet
2.0mm T Steel Used Throughout
Suits Table Top Size 1300mm - 1600mm Dia
5 Year Warranty