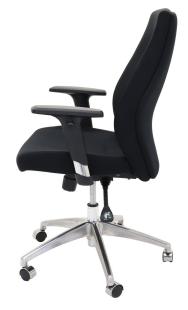

## SWIFT HIGH BACK OPERATOR CHAIR

Executive task chair with high back, adjustable arms and polished aluminium spider base. Infinite tilt lock allows user to set multiple recline positions.

Upholstered in fabric and backed by a 5 year warranty.

## **PRODUCT DESCRIPTION**

High Back Fabric Commercial Grade Chair High Grade Black Fabric Upholstery Infinite Tilt Lock Mechanism Chrome & Black Adjustable Arms Ultra Soft Foam, Gas lift, Chrome 5 Star Base On Castors 110 Kg Weight Rating 5 Year Warranty