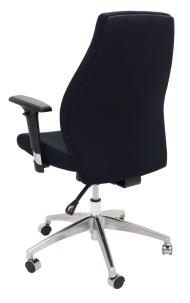

## SWIFT HIGH BACK OPERATOR CHAIR

Executive task chair with high back, adjustable arms and polished aluminium spider base. Infinite tilt lock allows user to set multiple recline positions.

Upholstered in fabric and backed by a 5 year warranty.

## **PRODUCT DESCRIPTION**

High Back Fabric Commercial Grade Chair High Grade Black Fabric Upholstery Infinite Tilt Lock Mechanism Chrome & Black Adjustable Arms Ultra Soft Foam, Gas lift, Chrome 5 Star Base On Castors 110 Kg Weight Rating 5 Year Warranty