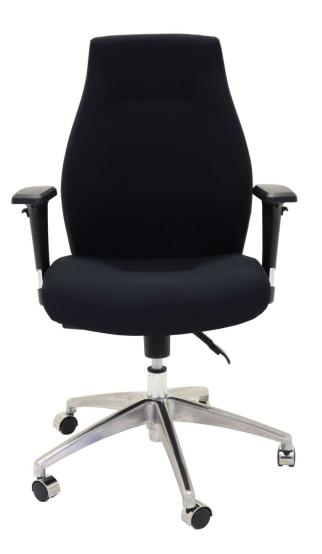

## SWIFT HIGH BACK OPERATOR CHAIR

Executive task chair with high back, adjustable arms and polished aluminium spider base. Infinite tilt lock allows user to set multiple recline positions.

Upholstered in fabric and backed by a 5 year warranty.

## **PRODUCT DESCRIPTION**

High Back Fabric Commercial Grade Chair High Grade Black Fabric Upholstery Infinite Tilt Lock Mechanism Chrome & Black Adjustable Arms Ultra Soft Foam, Gas lift, Chrome 5 Star Base On Castors 110 Kg Weight Rating 5 Year Warranty