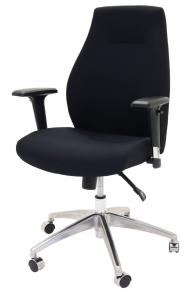

## SWIFT HIGH BACK OPERATOR CHAIR

Executive task chair with high back, adjustable arms and polished aluminium spider base. Infinite tilt lock allows user to set multiple recline positions.

Upholstered in fabric and backed by a 5 year warranty.

## **PRODUCT DESCRIPTION**

High Back Fabric Commercial Grade Chair High Grade Black Fabric Upholstery Infinite Tilt Lock Mechanism Chrome & Black Adjustable Arms Ultra Soft Foam, Gas lift, Chrome 5 Star Base On Castors 110 Kg Weight Rating 5 Year Warranty