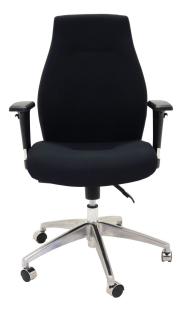

## SWIFT HIGH BACK OPERATOR CHAIR

Executive task chair with high back, adjustable arms and polished aluminium spider base. Infinite tilt lock allows user to set multiple recline positions.

Upholstered in fabric and backed by a 5 year warranty.

## **PRODUCT DESCRIPTION**

High Back Fabric Commercial Grade Chair High Grade Black Fabric Upholstery Infinite Tilt Lock Mechanism Chrome & Black Adjustable Arms Ultra Soft Foam, Gas lift, Chrome 5 Star Base On Castors 110 Kg Weight Rating 5 Year Warranty