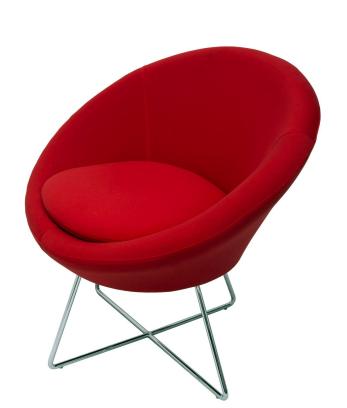

## **SPLASH CONE LOUNGE CHAIR - ON SALE**

ON SALE NOW! The Rapidline Splash Cone is a stylish lounger that can be used in a variety of areas - perfect for reception, break out and meeting areas. Featuring injection moulded foam and chrome cross base, this versatile chair is backed by a 3 year warranty.

## **PRODUCT DESCRIPTION**

Splash Cone Lounge Chair - Red Soft Fabric Upholstery Stylish Chrome Cross Base Underframe 120 Kg Weight Rating 3 Year Warranty Page: 2

Splash Cone Lounge Chair - ON SALE https://rapidline.com.au/product/splash-c one-lounge-chair/