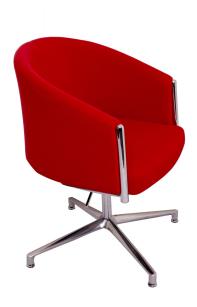

## **SPLASH CLUB LOUNGE CHAIR**

The Rapidline Splash Club is a stylish lounger that can be used in a variety of areas - perfect for reception, break out and meeting areas. Featuring injection moulded foam and chrome star base, this versatile chair is backed by a 3 year warranty.

## PRODUCT DESCRIPTION

Splash Club Lounge Chair - Red Soft Fabric Upholstery With Chrome Trim Chrome 4 Star Base With Gas Lift For Height Adjustment 120 Kg Weight Rating 3 Year Warranty