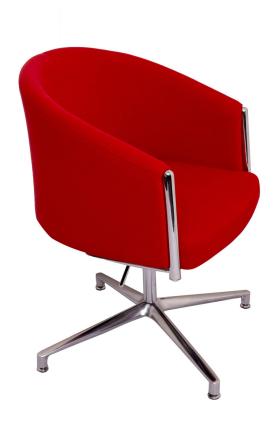

## **SPLASH CLUB LOUNGE CHAIR - ON SALE**

ON SALE NOW! The Rapidline Splash Club is a stylish lounger that can be used in a variety of areas - perfect for reception, break out and meeting areas. Featuring injection moulded foam and chrome star base, this versatile chair is backed by a 3 year warranty.

## **PRODUCT DESCRIPTION**

Splash Club Lounge Chair - Red Soft Fabric Upholstery With Chrome Trim Chrome 4 Star Base With Gas Lift For Height Adjustment 120 Kg Weight Rating 3 Year Warranty Page: 2

Splash Club Lounge Chair - ON SALE https://rapidline.com.au/product/splash-c lub-lounge-chair-on-sale/