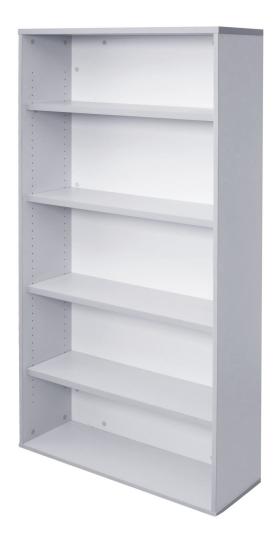

## **SPAN BOOKCASE 1800 H - ON SALE**

ON SALE NOW! The Rapid Span Storage range is constructed of environmentally friendly melamine. Strong and durable and backed by a 5 year warranty. The bookcase comes with adjustable 25mm thick shelves, with extra shelves available.

## **PRODUCT DESCRIPTION**

Open Bookcase - Grey
Includes 4 x 25mm T Adjustable Shelves
900mm W x 315mm D x 1800mm H
25mm T Horizontal Pieces + 18mm T Vertical Pieces
E0 Rated Melamine Board
5 Year Warranty