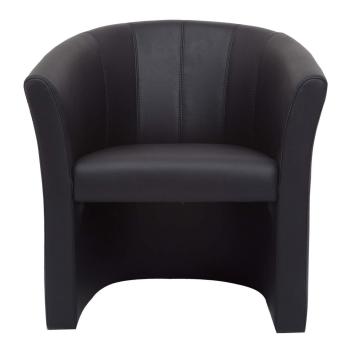

## SPACE SINGLE EXECUTIVE TUB CHAIR

Introducing the Space Single Seater Executive Tub Chair, a luxurious seating option designed to provide both style and comfort in your workspace. Crafted with black PU leather and exquisite stitching detail throughout, this chair exudes elegance and sophistication.

The Space Tub Chair is not just visually appealing but also prioritizes comfort. The soft foam used in its construction ensures a plush seating experience, allowing you to relax and focus on your work.

## **PRODUCT DESCRIPTION**

Space Single Seater Executive Tub Chair - Black Black PU Leather With Stitching Detail Throughout Soft Foam Used For Added Comfort 140 Kg Weight Rating Rubber Feet 3 Year Warranty