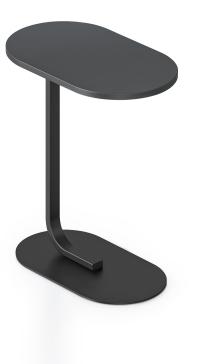

## SELENE SIDE TABLE

The Rapidline Selene Side Table makes the perfect addition to any relaxed working space, meeting room or breakout area. With the ability to slide under lounges, this side table takes up minimum space and provides a light weight, easy to move solution for taking notes and writing.

Featuring a quality EO Enviroboard 18mm thick table top with powercoated underframe and oval base plate offering stability and support.

Backed by a 5 year warranty.

SKU: SELENEMS

## **PRODUCT DESCRIPTION**

Selene Side Table E0 Enviroboard 18mm T Table Top With Matching Edge Tape Available With Black, Natural Oak Or Natural White Table Tops Underframe Finished In Black Or White Powdercoat 560mm W x 340mm D x 600mm H 500mm W x 280mm D Oval Base Plate 5 Year Warranty