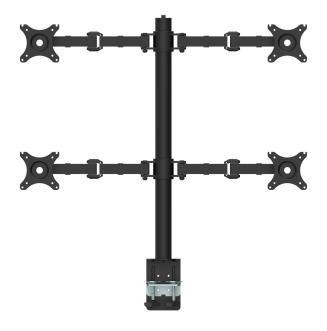

## REVOLVE POLE MOUNTED QUAD MONITOR ARM - ON SALE

ON SALE NOW! Maximise your work top space and improve posture with a Rapidline Revolve Quad Monitor Arm.

Featuring 360 degree horizontal adjustment, cable management within the pole, and 10kg weight rating per arm.

## **PRODUCT DESCRIPTION**

Revolve Quad Monitor Arm - Black
708mm H Central Pole with 360mm Arm Reach
Suits 10"-30" Monitors - 85 > 15 Deg. Vertical Tilt
360 Deg. Horizontal Adjustment
10kg Weight Rating Per Arm
Clamp & Grommet Fix Kit Included
3 Year Warranty