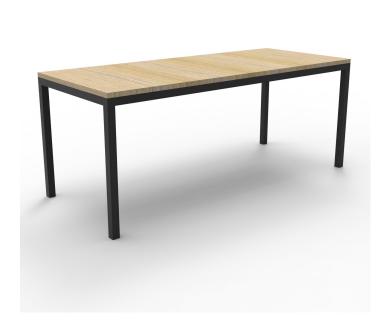

## RAPIDLINE STEEL FRAME TABLE

**SKU:** STEELFRAMETABLE

The versatile steel frame table can be used in the kitchen or office and has a black powder coated frame with 25mm top.

Comes in a choice of top colours and backed by a 3 year warranty.

## **PRODUCT DESCRIPTION**

Steel Frame Table
730mm H 40mm x 40mm Black Steel Tube Frame
E0 Rated Melamine Board
Adjustable Levelling Feet
3 Year Warranty