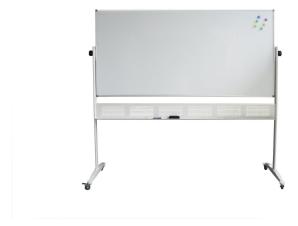

## RAPIDLINE PORCELAIN MOBILE WHITEBOARD

The Rapidline mobile porcelain whiteboard provides a superior writing surface with a porcelain, vitreous enamel whiteboard, with galvanised steel backing and a low density fibreboard core.

The mobile frame is double sided and pivoting with locking castors. Backed by a 25 year warranty.

**SKU: WHITEBRDMOBPORCELAIN** 

## PRODUCT DESCRIPTION

Porcelain Mobile Whiteboard
15mm D Double Sided Pivoting Heavy Duty Mobile Stand with Pen Tray
Porcelain / Vitreous Enamel (Polyvision E3 Ceramic Steel)
Magnetic Whiteboard
Surface Locking Castors
25 Year Warranty