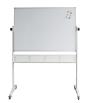

## RAPIDLINE PORCELAIN MOBILE WHITEBOARD

The Rapidline mobile porcelain whiteboard provides a superior writing surface with a porcelain, vitreous enamel whiteboard, with galvanised steel backing and a low density fibreboard core.

The mobile frame is double sided and pivoting with locking castors. Backed by a 25 year warranty.

**SKU: WHITEBRDMOBPORCELAIN** 

## PRODUCT DESCRIPTION

Porcelain Mobile Whiteboard
15mm D Double Sided Pivoting Heavy Duty Mobile Stand with Pen Tray
Porcelain / Vitreous Enamel (Polyvision E3 Ceramic Steel)
Magnetic Whiteboard
Surface Locking Castors
25 Year Warranty