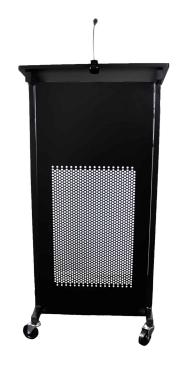

## **RAPIDLINE LECTERN**

The Rapidline Lectern is fully mobile with lockable heavy duty castors. Fitted with 2 shelves and a battery powered light for easy reading.

Backed by a 8 year warranty.

SKU: LCT12 BL

## **PRODUCT DESCRIPTION**

Rapidline Heavy Duty Lectern
1200mm H x 445mm W x 450mm D
Black P/C Finished Steel Frame
15mm T Black Melamine Shelves
Detachable Adjustable Battery Powered LED Light
Angled Top Shelf For East Reading On Presentations
Second Shelf For Storage Of Notes
Easy Self Assembly
Top Shelf Dimensions: 600mm W x 400mm D

Second Shelf Dimensions: 550mm W x 260mm D

**Heavy Duty Lockable Castors** 

8 Year Warranty