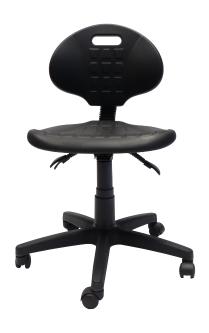

## **RAPIDLINE LAB CHAIR**

**SKU:** LAB CH

The Rapidline Lab Chair features a moulded polyurethane seat pan and back rest, contoured waterfall seat and infinite tilt lock for flexible seat adjustment.

Backed by a 5 year warranty.

## **PRODUCT DESCRIPTION**

Rapidline Laboratory Chair Moulded Polyurethane Seat Pan & Back Rest

Contoured Waterfall Seat

Back Height Adjustment - Seat Tilt With Infinite Lock

Back Tilt With Infinite Lock - Gas Height Adjustment5

O/A Height - 845mm - 960mm

O/A Width - 470mm

O/A Depth - 430mm

Back Height - 350mm - 460mm

Back Width - 410mm

Seat Height - 420mm - 540mm

Seat Width - 470mm

Seat Depth - 435mm

Star Black Nylon Base With Castors

110 Kg Weight Rating

5 Year Warranty