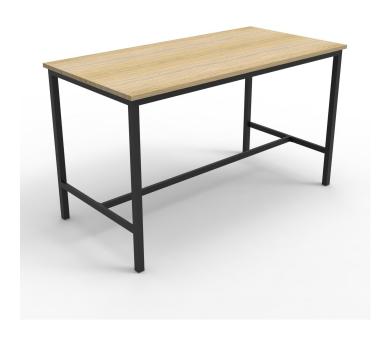

## **RAPIDLINE HIGH BAR TABLE**

**SKU:** HIGHBARRAPIDSPAN

The Rapidline High Bar Table features a 1050mm high top and black powdercoated frame with leveling feet. Pair with a Rapidline Bar Stool to create the perfect seating solution for a break out area, communal area or kitchen.

## **PRODUCT ATTRIBUTES**

Weight 0.0000 kg

**Dimensions**  $900 \times 1800 \times 1050 \text{ mm}$ 

Beech Top & Black Satin Base, Cherry Top & Black Satin Base,

Colour

Natural Oak Top & Black Satin Base, Natural White Top & Black

## **PRODUCT DESCRIPTION**

Rapid Span High Bar Table
1800mm W x 900mm D x 1050mm H
40mm x 40mm Tube Frame
Black P/C with Foot Rest Cross Bar
Levelling Feet 2.0mm Steel Used Throughout
E0 Rated Melamine Board
3 Year Warranty