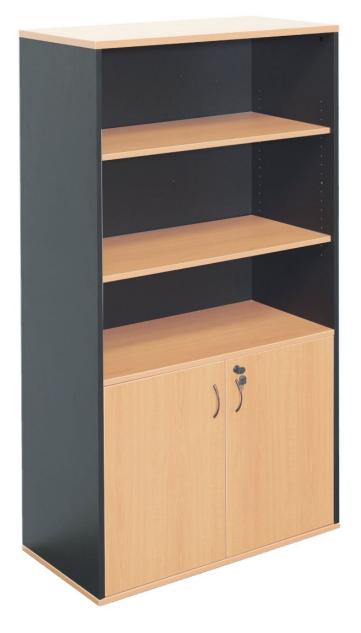

## **RAPID WORKER WALL UNIT**

**SKU:** RAPIDWORKERWALLUNIT

The Rapid Worker range is constructed of environmentally friendly melamine. The wall unit is a combination of shelves on top and a lockable storage unit under.

## **PRODUCT DESCRIPTION**

Half Door Wall Unit Includes 1 x Fixed Mid Shelf and 3 Adjustable Shelves Fully Lockable Includes 2 Keys 900mm W x 450mm D x 1800mm H 5 Year Warranty