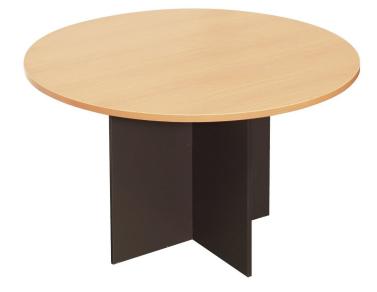

### **RAPID WORKER ROUND TABLE**

**SKU:** RAPIDWORKERMEETRND

The Rapid Worker round table is a robust work horse with a 25mm top and sturdy ironstone cross base.

Available in 2 sizes and backed by a 5 year warranty.

#### **PRODUCT ATTRIBUTES**

| Weight     | 0.0000 kg                                               |
|------------|---------------------------------------------------------|
| Dimensions | 1200 × 1200 × 730 mm                                    |
| Size       | 1200mm DIA, 900mm DIA                                   |
| Colour     | Beech Top & Ironstone Base, Cherry Top & Ironstone Base |
|            |                                                         |

#### **PRODUCT DESCRIPTION**

Rapid Worker Round Meeting Table Ironstone 18mm T Underbase 730mm H E0 Rated Melamine Board 25mm T Work Top 5 Year Warranty