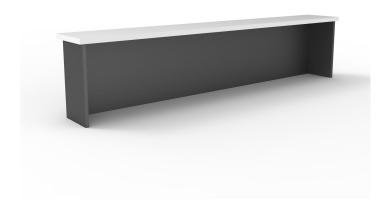

## RAPID WORKER RECTANGULAR RECEPTION HOB

**SKU:** RAPIDWORKERHOB

The Rapid Worker range is constructed of environmentally friendly melamine with 25mm thick tops and an 18mm ironstone base. The desk hob adds privacy and can be used as a reception counter.

## **PRODUCT ATTRIBUTES**

Weight 0.0000 kg

**Dimensions**  $350 \times 1500 \times 400 \text{ mm}$ 

Size 1500mm W x 350mm D x 400mm H, 1800mm W x 350mm D x

400mm H

Colour Natural Oak & Ironstone, Natural White & Ironstone, Beech &

Ironstone, Cherry & Ironstone

## **PRODUCT DESCRIPTION**

Rapid Worker Rectangular Reception Hob 350mm D x 400mm H 25mm T Horizonal Pieces with 18mm T Vertical Pieces 5 Year Warranty