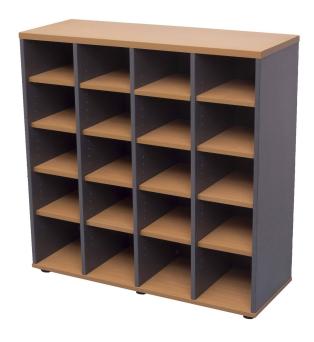

## RAPID WORKER PIGEON 20 HOLE STORAGE UNIT

**SKU: RAPIDWORKERPIGEON** 

The Rapid Worker range is constructed of environmentally friendly melamine.
The 20 hole pigeon hole unit, comes with adjustable shelves so you can vary the size of the holes to suit.

## **PRODUCT DESCRIPTION**

Pigeon Hole Unit 16 Adjustable Shelves Providing 20 Storage Holes Divided Over 4 Vertical Sections 1040mm W x 380mm D x 1040mm H 5 Year Warranty