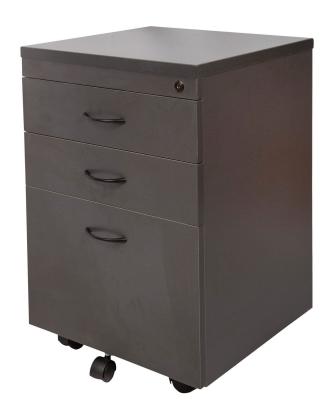

## **RAPID WORKER MOBILE PEDESTAL**

**SKU:** PEDESTALMOBILEWORKER

The Rapid Worker Storage range comes in a choice of solid White or Beech and is constructed of environmentally friendly melamine.

The mobile pedestal comes with castors and a fifth wheel for stability and come standard with a lock.

## **PRODUCT ATTRIBUTES**

**Weight** 0.0000 kg

**Dimensions**  $465 \times 447 \times 690 \text{ mm}$ 

**Drawers**Two Personal Drawers & One Filing Drawer, Two Filing
Drawers, Four Personal Drawers, Three Personal Drawers

## **PRODUCT DESCRIPTION**

Melamine Mobile Pedestal 465mm W x 447mm D x 690mm H Lockable With Metal Runners® 5 Year Warranty