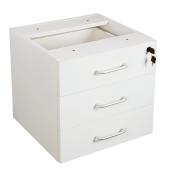

## **RAPID WORKER FIXED PEDESTAL**

The Rapid Worker range is constructed of environmentally friendly melamine. The fixed pedestal attaches to the desk and is available in a lockable 2 or 3 drawer desk pedestal or a 3 drawer return pedestal. A 1 drawer non locking drawer in ironstone is also an option.

## **PRODUCT DESCRIPTION**

**Fixed Pedestal** 

1 Personal Drawer + 1 File Drawer 465mm W x 447mm D x 454mm H Fully Lockable With Metal Runners E0 Rated Melamine Board Black P/C Bow Handles 5 Year Warranty