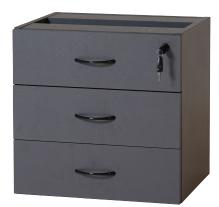

## **RAPID WORKER FIXED PEDESTAL**

The Rapid Worker range is constructed of environmentally friendly melamine. The fixed pedestal attaches to the desk and is available in a lockable 2 or 3 drawer desk pedestal or a 3 drawer return pedestal. A 1 drawer non locking drawer in ironstone is also an option.

## **PRODUCT DESCRIPTION**

**Fixed Pedestal** 

1 Personal Drawer + 1 File Drawer 465mm W x 447mm D x 454mm H Fully Lockable With Metal Runners E0 Rated Melamine Board Black P/C Bow Handles 5 Year Warranty