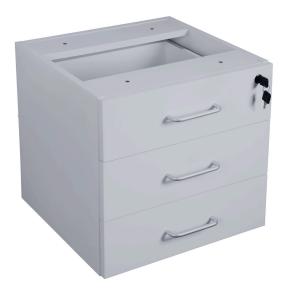

## RAPID WORKER FIXED PEDESTAL -ON SALE

ON SALE NOW! The Rapid Worker range is constructed from environmentally friendly melamine. Strong and durable and backed by a 5 year warranty.

The fixed pedestal attaches to the Rapid Worker desk and features 3 lockable drawers.

## **PRODUCT DESCRIPTION**

Fixed Pedestal - Grey 3 Personal Drawers 465mm W x 447mm D x 454mm H Fully Lockable With Metal Runners E0 Rated Melamine Board Black P/C Handles 5 Year Warranty

Rapid Worker Fixed Pedestal - ON SALE https://rapidline.com.au/product/rapid-w orker-fixed-pedestal-2/