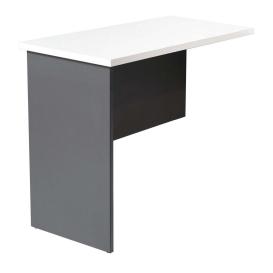

## **RAPID WORKER DESK RETURN**

**SKU: RAPIDWORKERRETURN** 

The Rapid Worker range is constructed of environmentally friendly melamine with 25mm thick tops and an 18mm ironstone base. The return can be added to any desk from 1500 mm wide to create a return, comes in 3 sizes, and fits either side of the desk.

## **PRODUCT ATTRIBUTES**

**Weight** 0.0000 kg

**Dimensions**  $600 \times 1200 \times 730 \text{ mm}$ 

Size 1200mm W x 600mm D x 730mm H, 900mm W x 450mm D x

730mm H, 900mm W x 600mm D x 730mm H

Beech Top & Ironstone Base, Cherry Top & Ironstone Base,

**Colour** Natural Oak Top & Ironstone Base, Natural White Top &

Ironstone Base

## **PRODUCT DESCRIPTION**

Rapid Worker Open Slab End Workstation Return 730mm H E0 Rated Melamine Board 5 Year Warranty