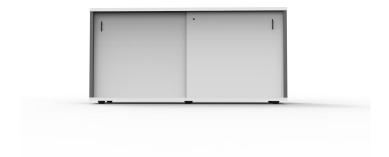

## **RAPID WORKER CREDENZA**

**SKU: RAPIDWORKERCREDENZA** 

The Rapid Worker range is made of environmentally friendly melamine and includes a sliding door credenza with lockable doors and an internal shelf compartment, available in three sizes.

## **PRODUCT DESCRIPTION**

Sliding Door Credenza
Includes 2 x Adjustable 18mm T Shelves
450mm D x 730mm H Fully Lockable
Includes 2 Keys
5 Year Warranty