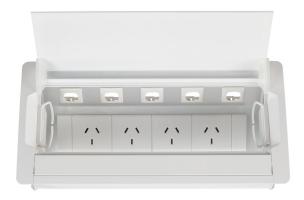

## RAPID WIRING BOARDROOM TABLE BOXES

**SKU: RAPIDWIRINGBRDMEET** 

Maintain a clean, tidy look to your boardroom or meeting table with a Boardroom table box. The lid closes to obscure power and data points.

## **PRODUCT DESCRIPTION**

Auto Switched GPO And Provisions For Data
310mm W x 154mm D x 115mm H
Powdercoat Finish
Curved Exterior Profile
Dual Cable Exits Front And Sides With Additional Attachments For Cable Guides
Integrated tablet device display stand (when lid is open)
Fully segregated for power and data
2 Year Warranty