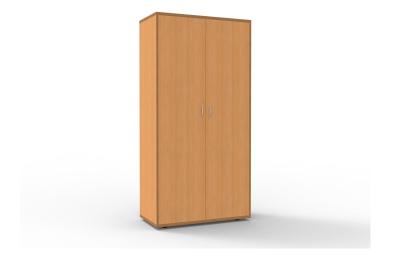

## **RAPID SPAN STORAGE CUPBOARD**

**SKU:** RAPIDSPANCUPBOARD

The Rapid Span Storage range comes in a choice of solid White or Beech and is constructed of environmentally friendly melamine.

The cupboard is fully lockable with 3 adjustable shelves and 1 fixed.

## **PRODUCT DESCRIPTION**

Full Door Cupboard Includes 1 x Fixed Mid Shelf + 3 x Adjustable Shelves Fully Lockable and Includes 2 Keys 900mm W x 450mm D x 1800mm H 5 Year Warranty