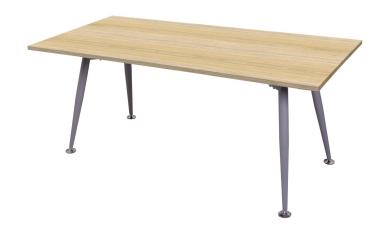

## **RAPID SPAN MEETING TABLE**

**SKU: RAPIDSPANMEETING** 

The Rapid Span table has a retro look which gives a more informal feel to meetings. The table is available in 4 top colours and a sturdy steel sliver powedercoated frame.

## **PRODUCT ATTRIBUTES**

Weight 0.0000 kg

**Dimensions**  $750 \times 1800 \times 705 \text{ mm}$ 

**Size** 1800mm W x 750mm D, 1800mm W x 900mm D

Colour Beech, Cherry, Natural Oak, Natural White

## **PRODUCT DESCRIPTION**

Rapid Span Meeting Table 705mm H Silver P/C Frame With Chrome Foot E0 Rated Melamine Board Adjustable Leveling Feet 5 Year Warranty