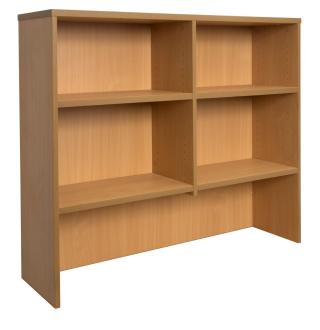

## **RAPID SPAN HUTCH**

**SKU:** RAPIDSPANHUTCH

The Rapid Span hutch comes with adjustable shelves and a space for a monitor under the shelves to maximise space and declutter workstations.

The Rapid Span Storage range comes in a choice of solid White or Beech and is constructed of environmentally friendly melamine.

## **PRODUCT DESCRIPTION**

Overhead Melamine Hutch Includes Adjustable Shelves 315mm D x 1070mm H E0 Rated Melamine Board 5 Year Warranty