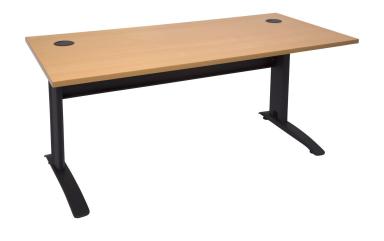

## **RAPID SPAN DESK**

**SKU: RAPIDSPANDESK** 

Rapid Span is a versatile desk system, allowing choice of top size and colour, leg system and matching storage and tables. The desk range can be used as a stand alone desk or in workstation runs, with an E0 top with cable tidy, perforated metal modesty and adjustable feet.

## **PRODUCT DESCRIPTION**

Rapid Span Open Workstation
700mm D x 730mm H
Unique Span Leg with Matching Perforated Modesty Panel
2 x 80mm Dia. Cable Entry Hole
E0 Rated Melamine Board
Adjustable Leveling Feet
5 Year Warranty