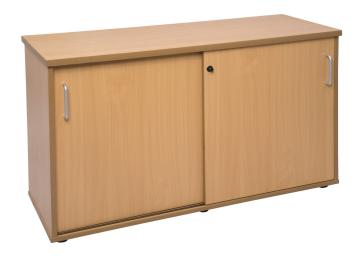

## **RAPID SPAN CREDENZA**

**SKU: RAPIDSPANCREDENZA** 

The Rapid Span storage range comes in a choice of solid White or Beech and is constructed of environmentally friendly melamine.

The sliding door credenza has sliding doors and an internal shelf, and is available in 2 sizes.

## **PRODUCT DESCRIPTION**

Sliding Door Credenza 2 x Adjustable 18mm T Shelves 450mm D x 730mm H Fully Lockable Includes 2 Keys 5 Year Warranty