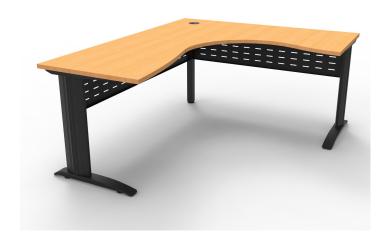

## RAPID SPAN CORNER WORKSTATION

**SKU: RAPIDSPANCWS** 

Rapid Span is a versatile desk system, allowing choice of top size and colour, leg system and matching storage and tables. The corner workstations come with an E0 one piece top with cable tidy, perforated metal modesty panel and adjustable feet.

## **PRODUCT DESCRIPTION**

Rapid Span Corner Workstation
700mm D x 730mm H Unique Span Leg
Matching Perforated Modesty Panel With Corner Leg
1 x 80mm Dia. Cable Entry Hole
E0 Rated Melamine Board
Adjustable Leveling Feet
5 Year Warranty