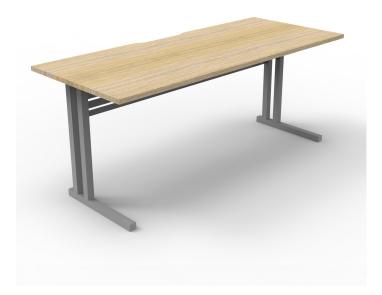

### **RAPID SPAN C-LEG DESK**

**SKU:** RAPIDSPANCLEGDESK

The Rapid Span C leg workstation has a heavy duty frame and adjustable feet. Easy access when running soft wiring cables between workstations.

5 year warranty.

### **PRODUCT ATTRIBUTES**

| Weight     | 0.0000 kg                                                                                                                    |
|------------|------------------------------------------------------------------------------------------------------------------------------|
| Dimensions | 750 × 1200 × 730 mm                                                                                                          |
| Size       | 1200mm W x 750mm D, 1200mm W x 700mm D, 1500mm W<br>x 750mm D, 1500mm W x 700mm D, 1800mm W x 750mm D,<br>1800mm W x 700mm D |
| Colour     | Natural Oak Top & Precious Silver Base, Beech Top & Precious<br>Silver Base, Natural White Top & Precious Silver Base        |

#### **PRODUCT DESCRIPTION**

Rapid Span CLEG Open Workstation 700mm D x 730mm H Dual Post Leg In Silver P/C with Matching Perforated Modesty Panel 2 x 80mm Dia. Cable Entry Holes E0 Rated Melamine Board 5 Year Warranty