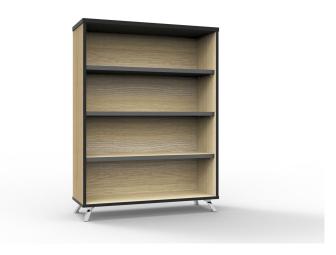

## **RAPID INFINITY BOOKCASE**

**SKU: INFINITYBOOKCASE** 

Add stylish storage with a Rapid Infinity bookcase, with black edging and polished aluminium tapered legs.

Backed by a 5 year warranty

## **PRODUCT DESCRIPTION**

Rapid Infinity Bookcase
900mm W x 315mm D Includes
25mm T Adjustable Shelves
Featuring Black Edging Polished Aluminium Tapered Legs
25mm T Horizontal Pieces + 18mm T Vertical Pieces
5 Year Warranty