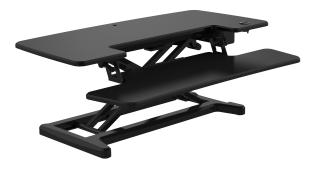

## **RAPID FLUX**

Use the Rapid Flux electric desk riser on a conventional desk to allow sit and stand height adjustable operation. Easy to use up and down buttons, with cable management. With Quiet Height Adjustment with <50DB Motor Noise, Quick Release Keyboard Tray and Quick Installation, with No Tools Required, The Rapid Flux is your quick and easy height adjustable solution to your existing desk.

## **PRODUCT DESCRIPTION**

Rapid Flux Electric Desk Riser 25mm Per Second Motor Speed <50DB Motor Noise Quick Release Keyboard Tray Quick Installation No Tools Required Hidden In Motor Make for a Clean and Compact Shape 25kg Loading Capacity 120mm x 500mm Height Adjustment MDF Table Top and Keyboard Tray Black Control Panel Grommet Hole For Monitor Arm 5 Year Warranty