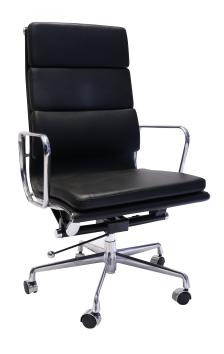

## PU900H HIGH BACK EXECUTIVE CHAIR

**SKU:** PU900H

The Rapidline PU900H is a quality high back executive chair with a classic design. Featuring an upholstered seat and back, polished aluminium base and arm rests, and single point lock allowing the user to float or lock in an upright position.

## **PRODUCT DESCRIPTION**

Rapidline High Back Meeting/Executive Chair Single Point Lock Mechanism Gas Height Adjustment Injected Foam PU Leather Finish Fixed Chrome Loop Arms O/A Height - 1050mm - 1135mm Arm Height - 180mm Aluminium 5 Star Spider Base On Castors 120 Kg Weight Rating 5 Year Warranty