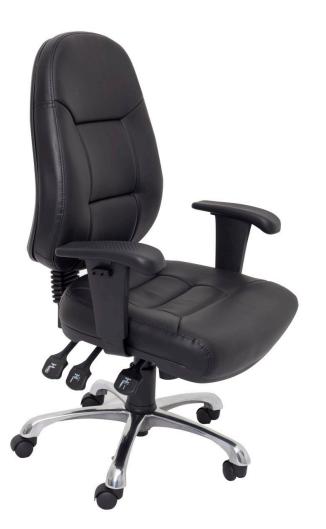

## **PU300 HIGH BACK PU CHAIR**

**SKU:** PU300

The Rapidline PU300 is a commercial grade executive operator chair with high back and adjustable arms. This quality office chair comes standard with a range of adjustments, including a seat and back tilt, seat slide for extra seat depth, and ratchet back for easy back height adjustment.

Constructed with a durable chrome base, and upholstered in soft black PU.

Backed by a 10 year warranty.

## **PRODUCT DESCRIPTION**

High Back PU Leather Commercial Grade Chair - Black Four Lever Fully Ergonomic Mechanism Gas Lift with Seat Slide, Seat Pan and Back Rest Tilt Includes Adjustable Arms Chrome 5 Star Base On Castors Ratchet Back 130kg Weight Rating 10 Year Warranty