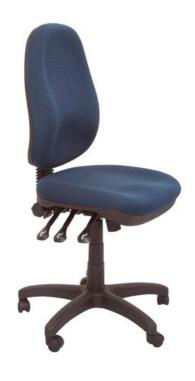

## PO500 OPERATOR CHAIR - NAVY - ON SALE

ON SALE NOW! The Rapidline PO500 is a high back heavy duty commercial grade office chair, ideal for users seeking a larger scale chair with customisable adjustment settings.

The PO500 is upholstered in quality fabric or PU, and features a heavy duty mechanism and independent back and seat tilt adjustments.

AFRDI Approved 10 Year Warranty

\_\_\_\_

**SKU:** PO500 NB

## PRODUCT DESCRIPTION

High Back Heavy Duty Commercial Grade Ergonomic Chair - Navy Blue
Three Lever Fully Ergonomic Mechanism
Gas Lift with Seat Pan and Back Rest Tilt
Black 5 Star Base On Castors
150kg Weight Rating
AFRDI Level 6
10 Year Warranty